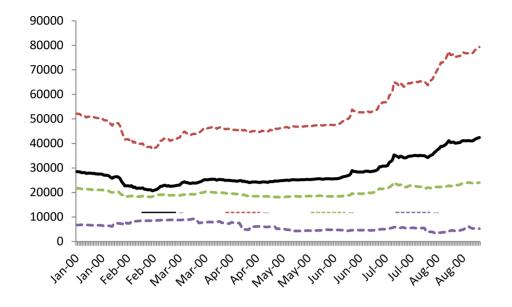

## **NSE All Share**

|                                 | Today's Close | 1 Day Change | 1 Week Change/Level | QTD Change/Level | YTD Change/Level | 52 Week Change/Level |
|---------------------------------|---------------|--------------|---------------------|------------------|------------------|----------------------|
| NSEASI Index                    | 42,412.66     | 0.58%        | 3.44%               | 5.32%            | 5.32%            | 47.04%               |
| Market Cap (N billions)         | 22,186.54     | 0.58%        | 3.44%               | 5.37%            | 5.37%            | 49.33%               |
| <b>Volume Traded (millions)</b> | 670.05        | 20.62%       | 2,570.45            | 13,248.93        | 13,248.93        | 102,864.29           |
| Value Traded (N millions)       | 6,591.91      | 14.36%       | 27,884.39           | 106,160.04       | 106,160.04       | 1,033,422.13         |
| NGN/USD                         | 394           | -0.05%       | -0.01%              | -3.93%           | -3.93%           | 8.29%                |
| NSEASI (\$)                     | 107.61        | 0.63%        | 3.45%               | 9.46%            | 9.46%            | 34.86%               |
| Market Cap (\$ millions)        | 56,292.43     | 0.63%        | 3.45%               | 9.51%            | 9.51%            | 36.96%               |